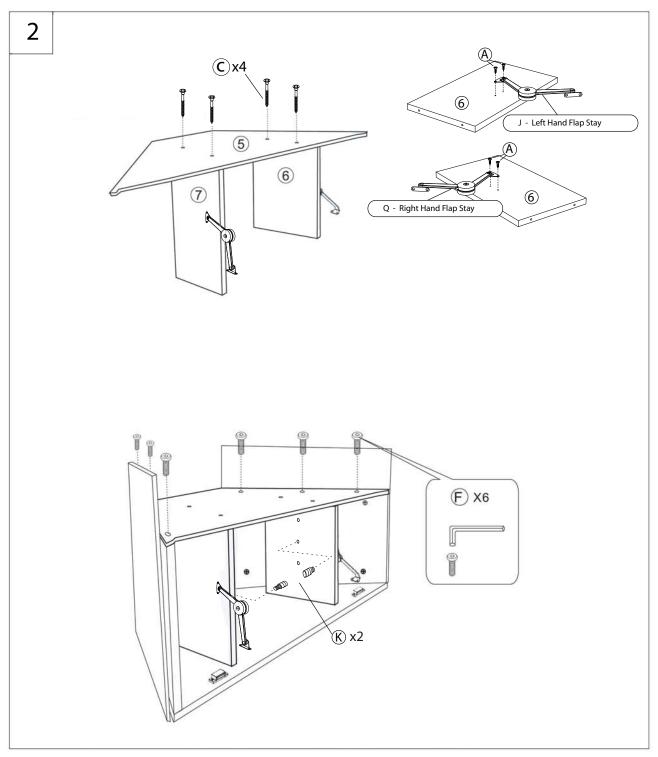

## Parts Identification List Part Image Parts Name Quantity Top Glass 1 1PCS Right Side Panel With Glass 1PCS 2 Left Side Panel With Glass 1PCS 3 Top Panel 1PCS 4 **Bottom Panel** (5) 1PCS 6 Inner Side Panel 2PCS 7 Glass Door 1PCS 8 **Back Panel** 1PCS

## Parts Identification List Part Image Parts Name Quantity 9 Middle Glass Shelf 1PCS (A) Bolt (M3.8 x 10mm - Silver) 12 PCS (For magnet / Flap Stays) Bolt (M3 x 10mm) 8 PCS (For magnet push plate / Back Panel) Bolt (M3 x 10mm) **B** (C) Bolt (M3 x 50mm) 8PCS Bolt(M6x16mm) (D) 4PCS 3PCS Hinge Bolt E (F)Bolt(M6x45mm) 6PCS Bolt(M4x25mm) (For Door Handle - part P) (G) 2PCS (H)Magnet 2PCS

| Parts Identification List |       |                      |          |
|---------------------------|-------|----------------------|----------|
| Part                      | Image | Parts Name           | Quantity |
|                           |       | Magnet Push Plate    | 2PCS     |
| J                         |       | Left Hand Flap Stay  | 1PCS     |
| K                         |       | Glass Shelf Peg      | 4PCS     |
| L                         |       | Screw Bolt           | 6PCS     |
| M                         |       | Metal Fitting        | 6PCS     |
| N                         |       | Metal Fitting        | 6PCS     |
| 0                         |       | Allen Key            | 1PCS     |
| P                         |       | Handle               | 1PCS     |
| Q                         |       | Right Hand Flap Stay | 1PCS     |
|                           |       |                      |          |