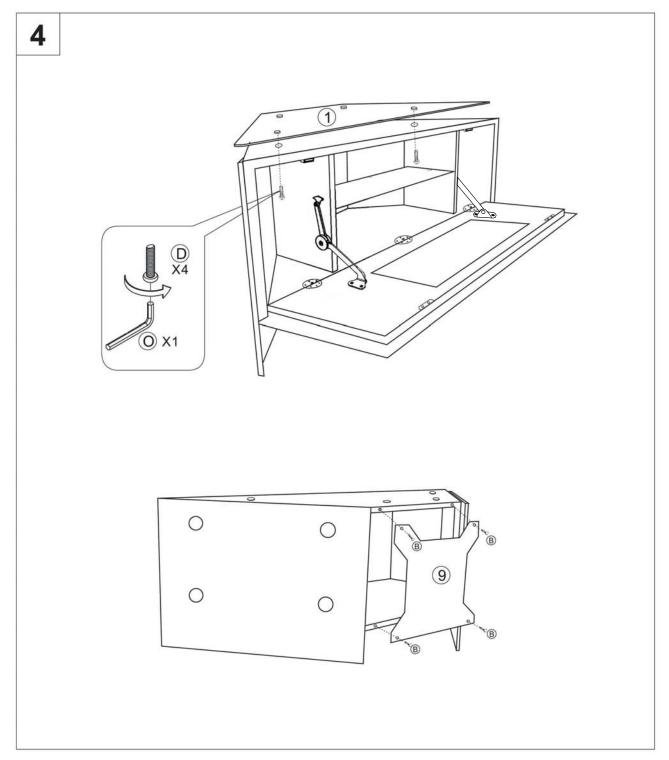

## Parts Identification List Part Image Parts Name Quantity 9 Middle Glass Shelf 1PCS (A) Bolt (M3.8 x 10mm - Silver) 12 PCS (For magnet / Flap Stays) Bolt (M3 x 10mm) 8 PCS (For magnet push plate / Back Panel) Bolt (M3 x 10mm) **B** (C) Bolt (M3 x 50mm) 8PCS Bolt(M6x16mm) (D) 4PCS 3PCS Hinge Bolt E (F)Bolt(M6x45mm) 6PCS Bolt(M4x25mm) (For Door Handle - part P) (G) 2PCS (H)Magnet 2PCS

| Parts Identification List |       |                      |          |
|---------------------------|-------|----------------------|----------|
| Part                      | Image | Parts Name           | Quantity |
|                           |       | Magnet Push Plate    | 2PCS     |
| J                         |       | Left Hand Flap Stay  | 1PCS     |
| K                         |       | Glass Shelf Peg      | 4PCS     |
| L                         |       | Screw Bolt           | 6PCS     |
| M                         |       | Metal Fitting        | 6PCS     |
| N                         |       | Metal Fitting        | 6PCS     |
| 0                         |       | Allen Key            | 1PCS     |
| P                         |       | Handle               | 1PCS     |
| Q                         |       | Right Hand Flap Stay | 1PCS     |
|                           |       |                      |          |