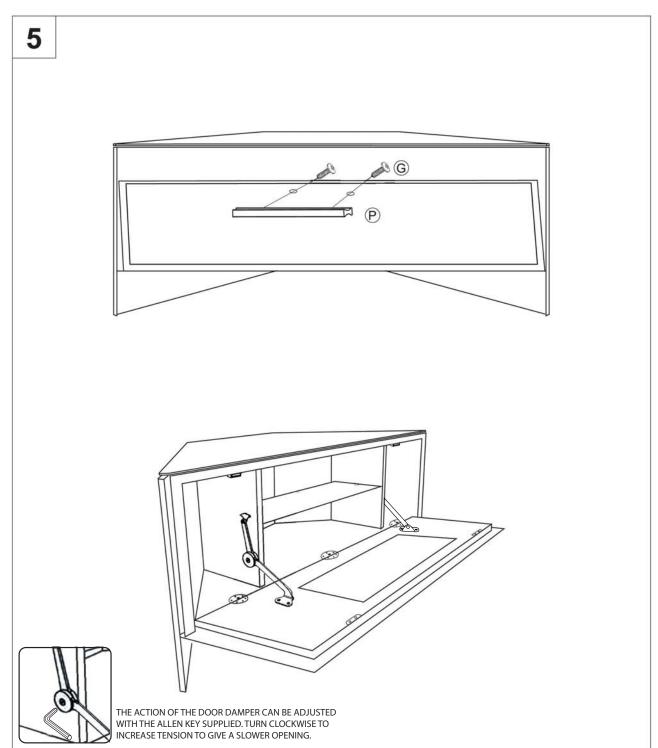

## Care and Safety Notes

- Do not use fixings other than those supplied.
- Do not place very hot or very cold items against or in close proximity to any glass surface, unless adequately thick mats are used to prevent such items from coming into contact with the glass.
- Do not use the glass as a chopping surface. Do not strike glass with hard or pointed items.
- When cleaning glass panels, use a damp cloth or leather with washing up liquid or soft soap in necessary; do not use washing powders or any other substance containing abrasives since these can scratch glass.
- Do not sit or stand on glass surfaces.
- Do not use solvent or abrasive cleaners for cleaning; Use a damp cloth when cleaning.
- Only use genuine replacement parts
- Do not over tighten screws or use power tools to assemble.