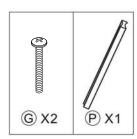

## Parts Identification List Part Image Parts Name Quantity 9 Middle Glass Shelf 1PCS (A) Bolt (M3.8 x 10mm - Silver) 12 PCS (For magnet / Flap Stays) Bolt (M3 x 10mm) 8 PCS (For magnet push plate / Back Panel) Bolt (M3 x 10mm) **B** (C) Bolt (M3 x 50mm) 8PCS Bolt(M6x16mm) (D) 4PCS 3PCS Hinge Bolt E (F)Bolt(M6x45mm) 6PCS Bolt(M4x25mm) (For Door Handle - part P) (G) 2PCS (H)Magnet 2PCS

| Parts Identification List |       |                      |          |
|---------------------------|-------|----------------------|----------|
| Part                      | Image | Parts Name           | Quantity |
|                           |       | Magnet Push Plate    | 2PCS     |
| J                         |       | Left Hand Flap Stay  | 1PCS     |
| K                         |       | Glass Shelf Peg      | 4PCS     |
| L                         |       | Screw Bolt           | 6PCS     |
| M                         |       | Metal Fitting        | 6PCS     |
| N                         |       | Metal Fitting        | 6PCS     |
| 0                         |       | Allen Key            | 1PCS     |
| P                         |       | Handle               | 1PCS     |
| Q                         |       | Right Hand Flap Stay | 1PCS     |
|                           |       |                      |          |