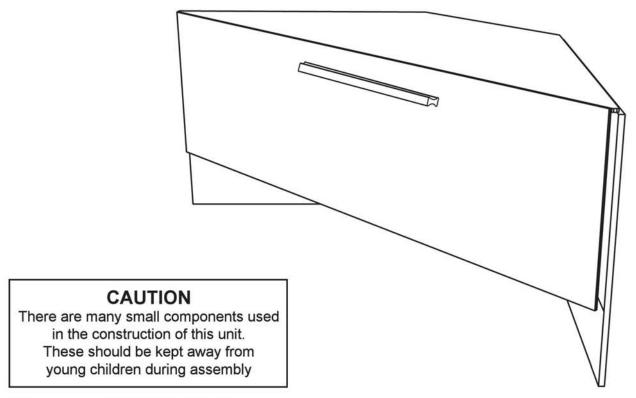

## **Assembly Instruction**

## Care and Safety Notes

- Do not use fixings other than those supplied.
- Do not place very hot or very cold items against or in close proximity to any glass surface, unless adequately thick mats are used to prevent such items from coming into contact with the glass.
- Do not use the glass as a chopping surface. Do not strike glass with hard or pointed items.
- When cleaning glass panels, use a damp cloth or leather with washing up liquid or soft soap in necessary; do not use washing powders or any other substance containing abrasives since these can scratch glass.
- Do not sit or stand on glass surfaces.
- Do not use solvent or abrasive cleaners for cleaning; Use a damp cloth when cleaning.
- Only use genuine replacement parts
- Do not over tighten screws or use power tools to assemble.