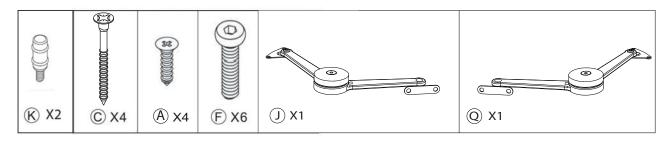

## Parts Identification List Part Image Parts Name Quantity 9 Middle Glass Shelf 1PCS (A) Bolt (M3.8 x 10mm - Silver) 12 PCS (For magnet / Flap Stays) Bolt (M3 x 10mm) 8 PCS (For magnet push plate / Back Panel) Bolt (M3 x 10mm) **B** (C) Bolt (M3 x 50mm) 8PCS Bolt(M6x16mm) (D) 4PCS 3PCS Hinge Bolt E (F)Bolt(M6x45mm) 6PCS Bolt(M4x25mm) (For Door Handle - part P) (G) 2PCS (H)Magnet 2PCS

| Parts Identification List |       |                      |          |
|---------------------------|-------|----------------------|----------|
| Part                      | Image | Parts Name           | Quantity |
|                           |       | Magnet Push Plate    | 2PCS     |
| J                         |       | Left Hand Flap Stay  | 1PCS     |
| K                         |       | Glass Shelf Peg      | 4PCS     |
| L                         |       | Screw Bolt           | 6PCS     |
| M                         |       | Metal Fitting        | 6PCS     |
| N                         |       | Metal Fitting        | 6PCS     |
| 0                         |       | Allen Key            | 1PCS     |
| P                         |       | Handle               | 1PCS     |
| Q                         |       | Right Hand Flap Stay | 1PCS     |
|                           |       |                      |          |