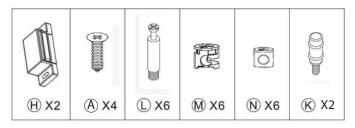

## Parts Identification List Part Image Parts Name Quantity 9 Middle Glass Shelf 1PCS (A) Bolt (M3.8 x 10mm - Silver) 12 PCS (For magnet / Flap Stays) Bolt (M3 x 10mm) 8 PCS (For magnet push plate / Back Panel) Bolt (M3 x 10mm) **B** (C) Bolt (M3 x 50mm) 8PCS Bolt(M6x16mm) (D) 4PCS 3PCS Hinge Bolt E (F)Bolt(M6x45mm) 6PCS Bolt(M4x25mm) (For Door Handle - part P) (G) 2PCS (H)Magnet 2PCS

| Parts Identification List |       |                      |          |
|---------------------------|-------|----------------------|----------|
| Part                      | Image | Parts Name           | Quantity |
|                           |       | Magnet Push Plate    | 2PCS     |
| J                         |       | Left Hand Flap Stay  | 1PCS     |
| K                         |       | Glass Shelf Peg      | 4PCS     |
| L                         |       | Screw Bolt           | 6PCS     |
| M                         |       | Metal Fitting        | 6PCS     |
| N                         |       | Metal Fitting        | 6PCS     |
| 0                         |       | Allen Key            | 1PCS     |
| P                         |       | Handle               | 1PCS     |
| Q                         |       | Right Hand Flap Stay | 1PCS     |
|                           |       |                      |          |