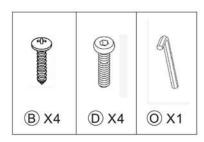

## Parts Identification List Part Image Parts Name Quantity 9 Middle Glass Shelf 1PCS (A) Bolt (M3.8 x 10mm - Silver) 12 PCS (For magnet / Flap Stays) Bolt (M3 x 10mm) 8 PCS (For magnet push plate / Back Panel) Bolt (M3 x 10mm) **B** (C) Bolt (M3 x 50mm) 8PCS Bolt(M6x16mm) (D) 4PCS 3PCS Hinge Bolt E (F)Bolt(M6x45mm) 6PCS Bolt(M4x25mm) (For Door Handle - part P) (G) 2PCS (H)Magnet 2PCS