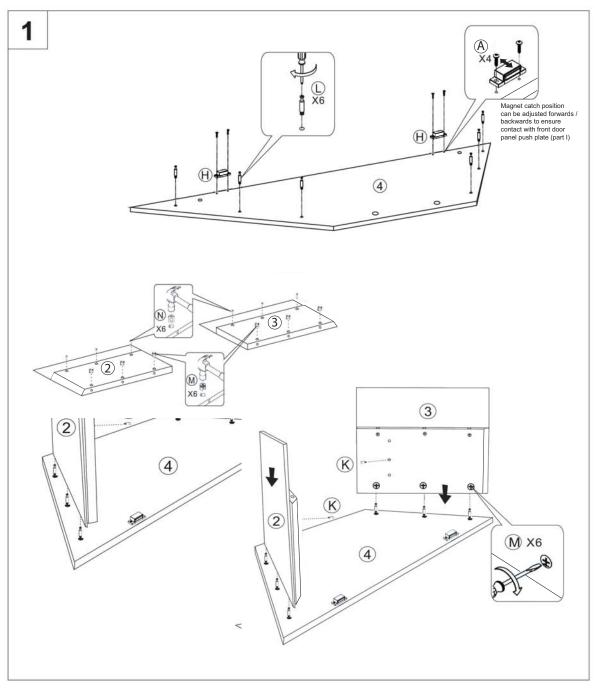

## Parts Identification List Part Image Parts Name Quantity Top Glass 1 1PCS Right Side Panel With Glass 1PCS 2 Left Side Panel With Glass 1PCS 3 Top Panel 1PCS 4 **Bottom Panel** (5) 1PCS 6 Inner Side Panel 2PCS 7 Glass Door 1PCS 8 **Back Panel** 1PCS

## Parts Identification List Part Image Parts Name Quantity 9 Middle Glass Shelf 1PCS (A) Bolt (M3.8 x 10mm - Silver) 12 PCS (For magnet / Flap Stays) Bolt (M3 x 10mm) 8 PCS (For magnet push plate / Back Panel) Bolt (M3 x 10mm) **B** (C) Bolt (M3 x 50mm) 8PCS Bolt(M6x16mm) (D) 4PCS 3PCS Hinge Bolt E (F)Bolt(M6x45mm) 6PCS Bolt(M4x25mm) (For Door Handle - part P) (G) 2PCS (H)Magnet 2PCS

| Parts Identification List |       |                      |          |
|---------------------------|-------|----------------------|----------|
| Part                      | Image | Parts Name           | Quantity |
|                           |       | Magnet Push Plate    | 2PCS     |
| J                         |       | Left Hand Flap Stay  | 1PCS     |
| K                         |       | Glass Shelf Peg      | 4PCS     |
| L                         |       | Screw Bolt           | 6PCS     |
| M                         |       | Metal Fitting        | 6PCS     |
| N                         |       | Metal Fitting        | 6PCS     |
| 0                         |       | Allen Key            | 1PCS     |
| P                         |       | Handle               | 1PCS     |
| Q                         |       | Right Hand Flap Stay | 1PCS     |
|                           |       |                      |          |