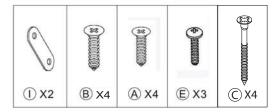

## Parts Identification List Part Image Parts Name Quantity 9 Middle Glass Shelf 1PCS (A) Bolt (M3.8 x 10mm - Silver) 12 PCS (For magnet / Flap Stays) Bolt (M3 x 10mm) 8 PCS (For magnet push plate / Back Panel) Bolt (M3 x 10mm) **B** (C) Bolt (M3 x 50mm) 8PCS Bolt(M6x16mm) (D) 4PCS 3PCS Hinge Bolt E (F)Bolt(M6x45mm) 6PCS Bolt(M4x25mm) (For Door Handle - part P) (G) 2PCS (H)Magnet 2PCS