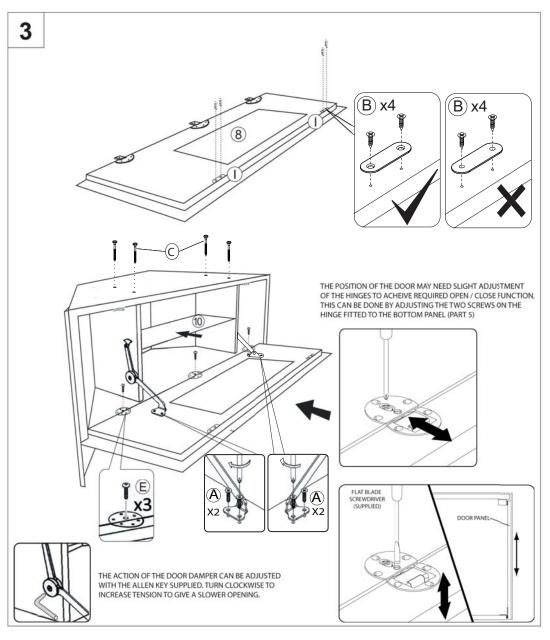

## Parts Identification List Part Image Parts Name Quantity Top Glass 1 1PCS Right Side Panel With Glass 1PCS 2 Left Side Panel With Glass 1PCS 3 Top Panel 1PCS 4 **Bottom Panel** (5) 1PCS 6 Inner Side Panel 2PCS 7 Glass Door 1PCS 8 **Back Panel** 1PCS

## Parts Identification List Part Image Parts Name Quantity 9 Middle Glass Shelf 1PCS (A) Bolt (M3.8 x 10mm - Silver) 12 PCS (For magnet / Flap Stays) Bolt (M3 x 10mm) 8 PCS (For magnet push plate / Back Panel) Bolt (M3 x 10mm) **B** (C) Bolt (M3 x 50mm) 8PCS Bolt(M6x16mm) (D) 4PCS 3PCS Hinge Bolt E (F)Bolt(M6x45mm) 6PCS Bolt(M4x25mm) (For Door Handle - part P) (G) 2PCS (H)Magnet 2PCS

| Parts Identification List |       |                      |          |
|---------------------------|-------|----------------------|----------|
| Part                      | Image | Parts Name           | Quantity |
|                           |       | Magnet Push Plate    | 2PCS     |
| J                         |       | Left Hand Flap Stay  | 1PCS     |
| K                         |       | Glass Shelf Peg      | 4PCS     |
| L                         |       | Screw Bolt           | 6PCS     |
| M                         |       | Metal Fitting        | 6PCS     |
| N                         |       | Metal Fitting        | 6PCS     |
| 0                         |       | Allen Key            | 1PCS     |
| P                         |       | Handle               | 1PCS     |
| Q                         |       | Right Hand Flap Stay | 1PCS     |
|                           |       |                      |          |